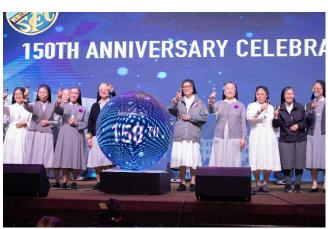

After the opening speech, honourable guests and the organising committee gathered on the stage to give energy to a crystal ball

which then showed the important years for our alma mater. The milestone events appeared on the screen at the same time. After toasting, dinner started.