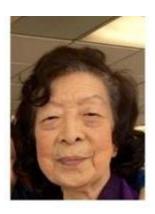

In the midst of the participants in the Gala Dinner, there were the visually impaired past students of the Franciscan family. They have been the living examples of love, compassion, fidelity and trust. Josephine Young and Agnes Chow were the past students of 1960s and Ann Eng of 1970s who were among the visually impaired students who studied in our School. They joined the singing of the School song with joy, praise and tears as they saw the graces having been bestowed on them.

They see the blessings of God on the poor as God is always with them, they have no fear. God has been taking good care of them. Josephine Young was the first visually impaired student who passed

in the Form 5 public examination of Hong Kong and worked as a teacher of the School for the Visually Disabled at St. Francis Street of Wanchai. Agnes Chow and Ann Eng served as telephone operators in Fire Service Department and HK Polytechnic University respectively till they retired. Josephine and Ann have become grandmothers. They have been living in the trust on God. They desired and determined to join the dinner despite potential danger to be encountered on the way there.