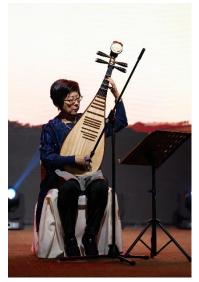

Singing Performance by Ms. Rosa Lee

Musical Play by SFCS

Lucky Draw

Class 1982 won the Best Turnout Award

Pipa Performance by Ms. Ivy Lam

Medley of Hymns by SFCC Senior Choir

Dinner ended slightly after 9pm with Ms. Jenny Yip playing the School Song and the assembly singing joyfully. All the participants had a very enjoyable and memorable evening. More photos of the 150<sup>th</sup> Anniversary Gala Dinner are embedded <u>here</u>.