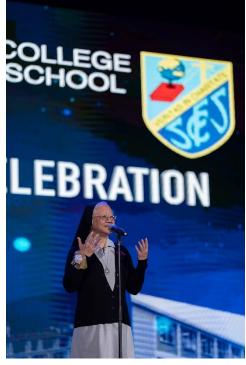

Dinner started shortly after 6:30pm with the marching-in ceremony. This was followed by the School song. It was such a touching moment when the assembly stood to sing together the song so dear to all. Sr. Marie Remedios then led the crowd in prayer. This was followed by a speech by Sr. Regina But. Her speech was so warm, referring many times to the smiles that appeared on the faces of participants.