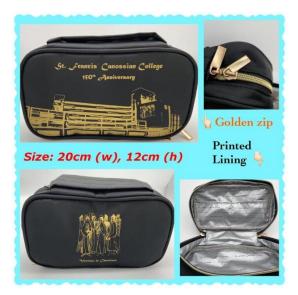

# Chinese New Year Big Sale 150th Anniversary Publications and Souvenirs

150<sup>th</sup> Anniversary School Magazine

150<sup>th</sup> Anniversary Cosmetic Bag

150<sup>th</sup> Anniversary Brooch (made of solid 925 silver (not plated) and coated with rhodium)