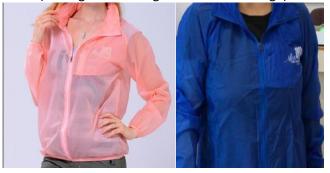

Windbreaker (with four angels' logo, available with pink and blue colors in medium and large sizes)