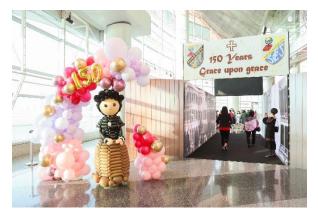

## 150th Anniversary Gala Dinner

The long awaited highlight of the 150<sup>th</sup> anniversary celebrations – the Gala Dinner was held on 9 November 2019 at the Grand Hall, Hong Kong Convention and Exhibition Centre. While reception was scheduled to start at 5pm, a few alumni arrived some 10 minutes early to take photos before the crowd gathered.

At the entrance of the venue was a balloon arch featuring 150. Participants then walked through a laser time tunnel experiencing the milestones of our school before entering the foyer.

Not long after reception started, the foyer was filled with guests, teachers, students and alumni chatting, mingling and taking photos at the scenes – Our Lady, old school building, Four Angels, school motto, 150<sup>th</sup> anniversary, school uniform, etc.