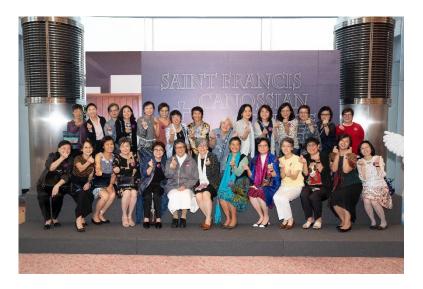

## 150th Anniversary Gala Dinner

The long awaited highlight of the 150<sup>th</sup> anniversary celebrations – the Gala Dinner was held on 9 November 2019 at the Grand Hall, Hong Kong Convention and Exhibition Centre. While reception was scheduled to start at 5pm, a few alumni arrived some 10 minutes early to take photos before the crowd gathered.

In the romantic dim light, participants had dinner while enjoying performances by students and alumni. Current and former principals and teachers did not have much time for food though as alumni and students all wanted to take photos with them in addition to taking their class photos.