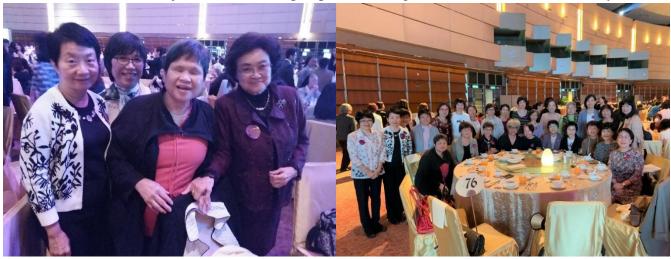

Ann Eng with Mrs. Ha and her classmates

Ann Eng sitting at the table of her class 1973

They see miracles of God which are signs of God's presence when we love one another. It must be the will of God that they, the most gracious students of the school, should take part in this celebration dinner. It was incredible that some helpful schoolmates popped up to offer them a lift to the dining venue and home. They saw angels around as God would lead and provide when they humbly follow the plan of God. They found the dinner full of joy, warmth and happiness and enjoyed the delicious food with their spirit uplifted as if they were joining a heavenly banquet.

Agnes Chow in front of Our Lady's Shrine

Group photo of Ann Eng with her classmates

Praise and thanks to God for this unforgettable Gala dinner which loudly proves that nothing can be the obstacles when we work for the love and glory of God as our School song leads us to sing, "And when troubles seem to double, to our school for peace we turn."