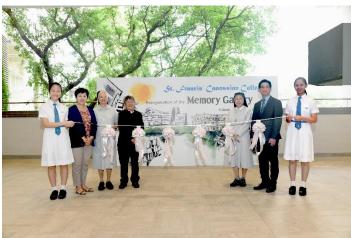

Our beloved visually impaired students can hear and see so much. Do we all hear and see as they do?

After months of hard work and with valuable advice from Professor Joseph Ting Sun-pao, BBS and contribution from alumni, the Memory Gallery was formally opened on 5 October 2020. More photos of the Inauguration of Memory Gallery are embedded <a href="here">here</a>.