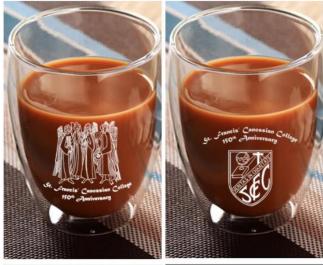

Formation of the Heart in St. Francis' Canossian College (a school anniversary commemorative memento for every Franciscan)

150<sup>th</sup> Anniversary Double Wall Insulated Glass Cups (2 designs - four angels and school badge)