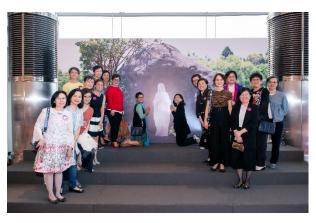

## 150th Anniversary Gala Dinner

The long awaited highlight of the 150<sup>th</sup> anniversary celebrations – the Gala Dinner was held on 9 November 2019 at the Grand Hall, Hong Kong Convention and Exhibition Centre. While reception was scheduled to start at 5pm, a few alumni arrived some 10 minutes early to take photos before the crowd gathered.

At the entrance of the venue was a balloon arch featuring 150. Participants then walked through a laser time tunnel experiencing the milestones of our school before entering the foyer.

Not long after reception started, the foyer was filled with guests, teachers, students and alumni chatting, mingling and taking photos at the scenes – Our Lady, old school building, Four Angels, school motto, 150<sup>th</sup> anniversary, school uniform, etc.