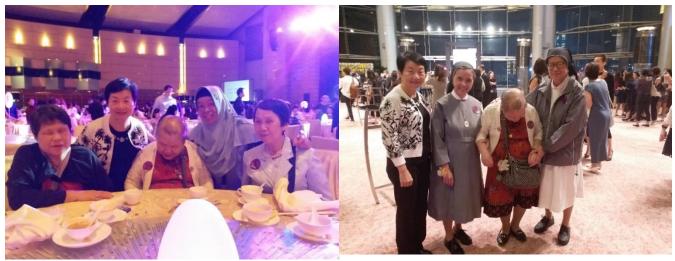

In the midst of the participants in the Gala Dinner, there were the visually impaired past students of the Franciscan family. They have been the living examples of love, compassion, fidelity and trust. Josephine Young and Agnes Chow were the past students of 1960s and Ann Eng of 1970s who were among the visually impaired students who studied in our School. They joined the singing of the School song with joy, praise and tears as they saw the graces having been bestowed on them.

Ann Eng, Josephine Young, and Agnes Chow

Josephine Young with Sr. Marie and Sr. Theresa

They see the endless love of the Canossian Sisters. They will never forget the support and encouragement given by the Sisters who enlightened them to study and work and to tackle life challenges beyond their limitations. It was so sweet and intimate when they met the Sisters at the dinner.