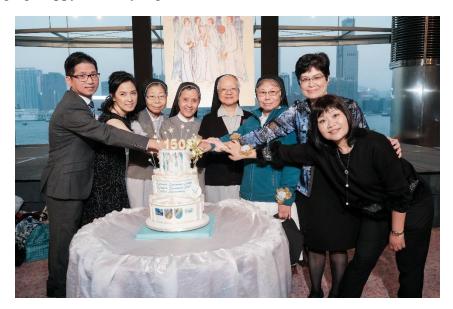

At around 5:30pm, more than 1,600 alumni, students, teachers and friends gathered to witness the cake-cutting ceremony. It was a beautiful three-layer cake with 150 at the top. The crowd was so excited when singing Happy Birthday together.