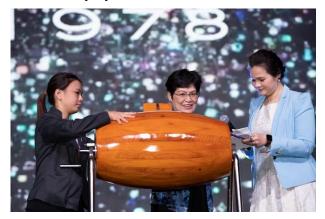

At around 5:30pm, more than 1,600 alumni, students, teachers and friends gathered to witness the cake-cutting ceremony. It was a beautiful three-layer cake with 150 at the top. The crowd was so excited when singing Happy Birthday together.