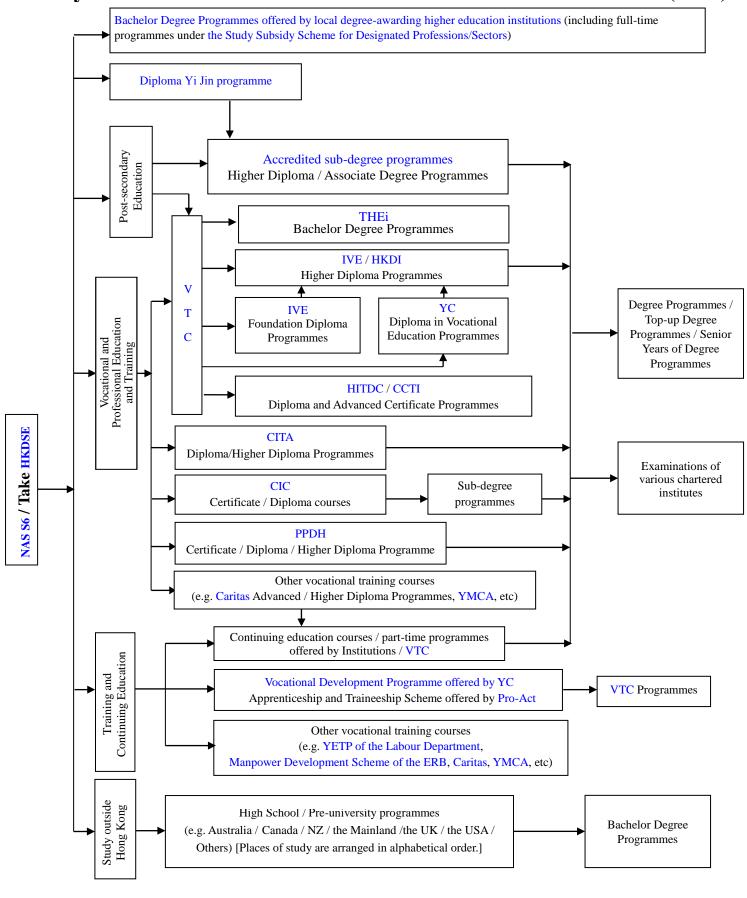

## Study Paths for S6 Graduates under the New Academic Structure (NAS)

| Caritas | Caritas Community & Higher Education Service       | IVE     | Hong Kong Institute of Vocational Education               |
|---------|----------------------------------------------------|---------|-----------------------------------------------------------|
| CCTI    | Chinese Cuisine Training Institute                 | PPDH    | Prince Philip Dental Hospital                             |
| CIC     | Construction Industry Council                      | Pro-Act | Pro-Act by VTC                                            |
| CITA    | Clothing Industry Training Authority               | THEi    | Technological and Higher Education Institute of Hong Kong |
| ERB     | Employees Retraining Board                         | VTC     | Vocational Training Council                               |
| HITDC   | Hospitality Industry Training & Development Centre | YC      | Youth College                                             |
| HKDI    | Hong Kong Design Institute                         | YMCA    | Young Men's Christian Association                         |
| HKDSE   | Hong Kong Diploma of Secondary Education           | YETP    | Youth Employment and Training Programme                   |